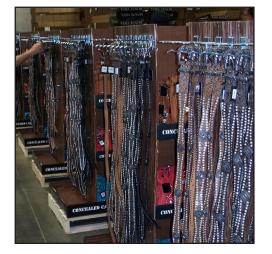

30 Purses, in five styles, one with two colors

12 Wallets in two styles

24 Belts in two styles and four sizes

Added fillers to keep the product from shifting in transit Placing each display into an individual shipper Labeling it for a distribution center