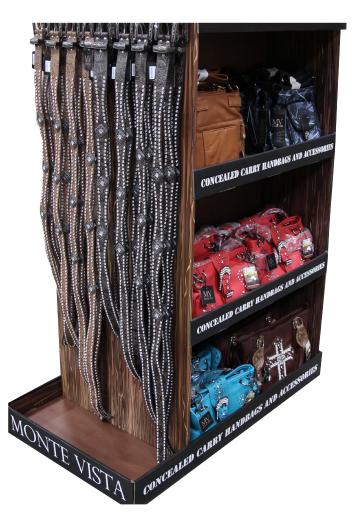

## MONTE VISTA

MONTE VISTA concealed carry handbags and accessories

> A DIVISION OF CMERIT USA INC. WWW.CMERIT.COM

Project Overview - Monte Vista

The project objective was asked to design a pallet display to send purses, belts and wallets into Sports Academy. The display was to hold 66 products and be shipped to two distribution centers.

30 Purses, in five styles, one with two colors

12 Wallets in two styles

24 Belts in two styles and four sizes

Added fillers to keep the product from shifting in transit Placing each display into an individual shipper Labeling it for a distribution center