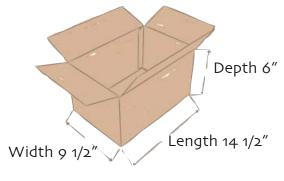

## Always measure inside dimensions

L(14 1/2") x W(9 1/2") x D(6")

| ltem No   | Item Description           | On Hand Qty | Grade   |
|-----------|----------------------------|-------------|---------|
| Z189177-1 | PLAIN 12 3/16 x 9 3/16 x 8 | 4,700       | 32ECT C |
| Z185872-1 | PLAIN 14 1/2 X 9 1/2 X 6   | 1,000       | 32ECT C |
| Z185874-1 | PLAIN 16 X 16 X 8          | 5,765       | 32ECT C |